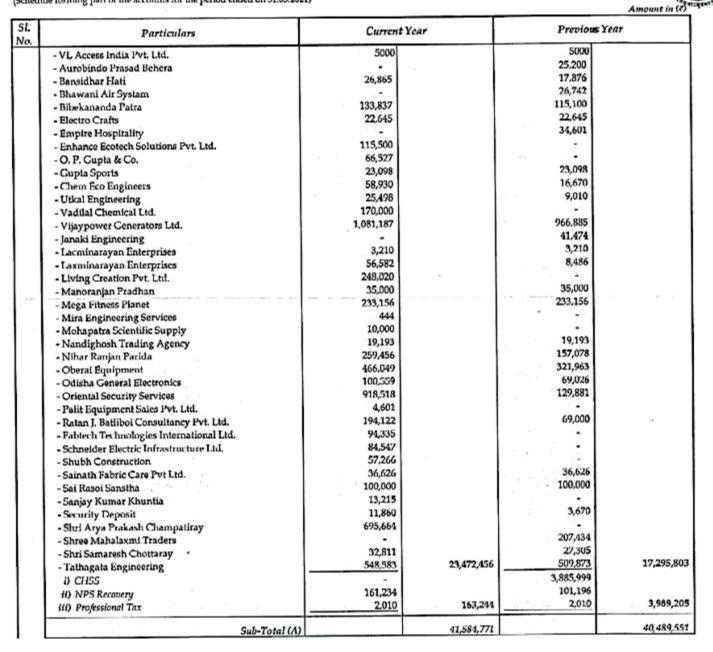

#### NATIONAL INSTITUTE OF SCIENCE EDUCATION AND RESEARCH (NISER) ANNUAL ACCOUNTS 2020-21 **BALANCE SHEET AS AT 31ST MARCH, 2021**

Amount in (?)

| Particulars                                  | Schedule         | As at 31st March, 2021 | As at 31st March, 2020 |
|----------------------------------------------|------------------|------------------------|------------------------|
| A. CAPITAL FUND & LIABILITIES :              |                  |                        |                        |
| 1. Capital Fund                              | 1                | 7,688,599,319          | 7,841,927,484          |
| 2. Reserves & Surplus                        | 2                | -                      |                        |
| 3. Farmarked/Endownment Fund                 | 3                | -                      |                        |
| 4. Secured Loans & Borrowings                | 4                |                        | •                      |
| 5. Unsecured Loans & Borrowings              | 5                |                        | -                      |
| 6. Deferred Credit Liabilities               | 6                | •                      | and a state            |
| 7. Current Liabilities & Provision           | 7                | 129,593,195            | 126,282,434            |
| TOTAL                                        |                  | 7,818,192,514          | 7,968,209,918          |
| B. ASSETS :                                  |                  |                        |                        |
| 1. Fixed Assets                              | 8                | 7,118,599,085          | 7,039,600,28           |
| 2. Investments of Earmarked/Endownment Funds | 9                | -                      |                        |
| 3. Investments (Others)                      | 10               | 209,719,200            | 349,212,030            |
| 4. Current Assets, Loans & Advances etc.     | 11               | 489,874,229            | 579,397,600            |
| 5. Miscellaneous Expenditure                 |                  |                        |                        |
| (to the extent not written off or adjusted)  |                  |                        |                        |
| TOTAL                                        | 5., <sup>*</sup> | 7,818,192,514          | 7,968,209,918          |
| Significant Accounting Policies              | 24               |                        |                        |
| Contingent liabilities & Notes on Accounts   | 25               |                        |                        |